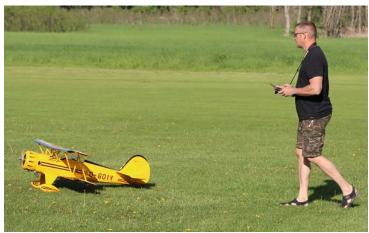

### Last month, we held our club meeting at the field and **Tim Sorensen**

maidened his Great Planes WACO with a Saito gasser. Second flight, Tim really tore up the sky! It's a well flying plane and has a great power plant to match.